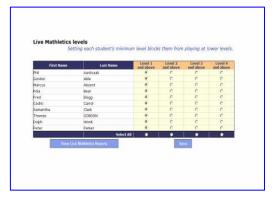

→ Click on the 'Set Levels in Live Mathletics' button to if you want to choose what levels your students can access.

| First Name | Last Name  | Correct        | Accuracy % | Questions/Min           | High Scor |
|------------|------------|----------------|------------|-------------------------|-----------|
| Phil       | Aardvaak   | Miswers        |            | Constitutional Networks |           |
| Gordon     | Able       |                |            |                         |           |
| Marcus     | Absent     | 1436           | 88,9%      | 7.5                     | 33        |
| Pola       | Bear       | 20             |            | 1.1                     | 141       |
| Fred       | blogg      |                |            | 14                      |           |
| Cedric     | Carrol     |                |            |                         |           |
| Samantha   | Clark      | 1168           | 97,7%      | 44.5                    | 62        |
| Thomas     | GORDON     | -              |            |                         | -         |
| Dolph      | HinnK      | 69             | 98.6%      | 34.0                    | 41        |
| Peter      | Parker     | 1430           | 95.0%      | 29.3                    | 49        |
|            | Set Levels | in Live Mathle | etics      |                         |           |

 $\rightarrow$  Select the minimum level for each student.

When you are happy with the minimum levels, click 'Save' to set the levels for your students.

WWW.MATHLETICS.COM.AU

→ When your students log into Mathletics and play Live Mathletics, they will be locked out of any level below the minimum level you selected.