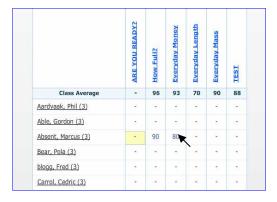

|                    | ARE YOU READY? | How Full? | Everyday Money | Everyday Length | Everyday Mass | TEST |
|--------------------|----------------|-----------|----------------|-----------------|---------------|------|
| Class Average      |                | 96        | 93             | 70              | 90            | 88   |
| Aardvaak, Phil (3) | ÷              | -         | ×              | -               | ×             |      |
| Able, Gordon (3)   | 5              | -         | š              | -               | 5             |      |
| Absent, Marcus (4) | 2              | 90        | 80             | 100             | 2             | 120  |
| Bear, Pola (3)     | ÷              | ۲         |                | 1               | ×             | ۲    |
| blogg, Fred (3)    |                | ः         |                | <b>.</b>        | 5             | •    |
| Carrol, Cedric (3) |                | -         |                | -               | -             |      |