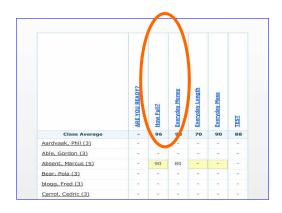

### **3A** Results

- → Navigate through Results Manager by course topics.
  - You can drill down to each activity by clicking the topic.

WWW.MATHLETICS.COM.AU

→ Use the links at the bottom of the Markbook to see activities in Something Easier or Something Harder for that topic.

→ In each activity, you can see which students have achieved mastery, or are in need of remediation or extension.

You can use these results to guide your choice of Focus Activities for each student.

| Not Attempted    | < 50           |    | 50 to 84        |    | 85 +                  |     |
|------------------|----------------|----|-----------------|----|-----------------------|-----|
| Finlayson, Molly | Hughes, Harry  | 20 | Fuller, Frank   | 80 | Test, Tammy           | 100 |
|                  | Anbuter, Brett | 35 | Taylor, Richard | 75 | Franchetta, Francelli | 95  |
|                  | Frank, Francis | 18 | George, Grace   | 80 | lkon, Imogen          | 100 |
|                  | Knog, Rosemary | 42 | Nicholson, Neil | 60 |                       |     |
|                  |                |    | Smith, William  | 70 |                       |     |
|                  |                |    | Smith, Peter    | 70 |                       |     |
|                  |                |    | Yates, Joshua   | 65 |                       |     |
|                  |                |    | · ·             |    |                       |     |
|                  |                |    |                 |    |                       |     |
|                  |                |    |                 |    |                       |     |
|                  |                |    |                 |    |                       |     |
|                  |                |    |                 |    |                       |     |
|                  |                |    |                 |    |                       |     |
|                  |                |    |                 |    |                       |     |
|                  |                |    |                 |    |                       |     |