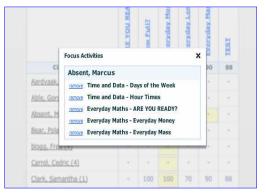

→ To see all Focus Activities set for a student, click their name on the Markbook.

Click 'remove' to cancel your selection of that activity for that student.

- → To see all Focus Activities set for all students, click 'See Full List'.
  - Click 'remove' to cancel your selection of that activity for that student.