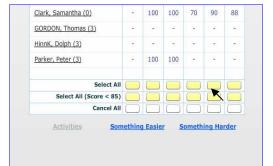

→ Set an activity for all students, or just those who have not achieved mastery, by clicking the corresponding buttons below the activity.

WWW.MATHLETICS.COM.AU

→ To cancel a selected activity, click on the mark box again.

→ To cancel a selected activity for all students in the class, click the 'cancel all' button below the activity.

| Clark, Samantha (1)     | -      | 100   | 100 | 70    | 90     | 88          |
|-------------------------|--------|-------|-----|-------|--------|-------------|
| GORDON, Thomas (4)      |        | 3     |     |       | -      | 3           |
| HinnK, Dolph (4)        | 1      |       |     |       |        |             |
| Parker, Peter (4)       | -      | 100   | 100 | 12    | -      | 8           |
| Select All              |        |       |     |       |        |             |
| Select All (Score < 85) |        |       |     |       |        |             |
| Cancel All              |        |       |     |       |        |             |
| Activities - Son        | ething | Easie | r S | ometh | ing Ha | <u>rder</u> |
|                         |        |       |     |       |        |             |
|                         |        |       |     |       |        |             |