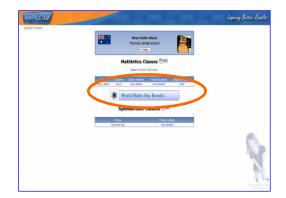

### Main Menu

→ Once you have signed into your Teacher Centre you will see all of your Mathletics classes listed.

→ Here you can view results from any competitions in which your class has participated, print off sign in cards and sign into Mathletics as a trial student to view the course you have set.

→ Click on 'Class Admin' to see the main menu of functions for that class.

WWW.MATHLETICS.COM.AU

→ Click on 'Class Roll' to see all students in the class.

You can print off the class sign in cards here.

→ You can view or set the class' courses, and the topics that the class can see by selecting the 'Viewable Topics' tab.