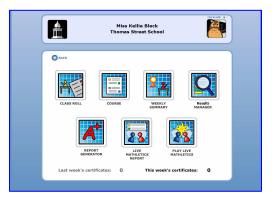

There are 7 icons to navigate through the Teacher Centre, covering:

| Clas       | ses, Sign in Cards and Courses |
|------------|--------------------------------|
| 1A         | Main Menu                      |
| 1B         | Class Roll                     |
| 10         | Courses                        |
| Mat        | hletics Reports                |
| 2A         | Weekly Summary                 |
| <b>2</b> B | Report Generator               |
| 2C         | Live Mathletics Report         |
| 2D         | Live Mathletics                |
| Resu       | ılts Manager                   |
| 3A         | Results                        |
| <b>3</b> B | Setting Focus Activities       |

→ Click on 'Class Admin' to see the main menu of functions for that class.

WWW.MATHLETICS.COM.AU

→ Click on 'Class Roll' to see all students in the class.

You can print off the class sign in cards here.

→ You can view or set the class' courses, and the topics that the class can see by selecting the 'Viewable Topics' tab.