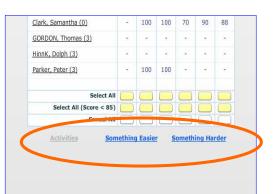

→ Set an activity for all students, or just those who have not achieved mastery, by clicking the corresponding buttons below the activity.

WWW.MATHLETICS.COM.AU

→ To cancel a selected activity, click on the mark box again.

→ To cancel a selected activity for all students in the class, click the 'cancel all' button below the activity.

| Clark, Samantha (1)     | -      | 100   | 100 | 70    | 90     | 88          |
|-------------------------|--------|-------|-----|-------|--------|-------------|
| GORDON, Thomas (4)      |        | 3     |     |       | -      | 3           |
| HinnK, Dolph (4)        | 1      |       |     |       |        |             |
| Parker, Peter (4)       | -      | 100   | 100 | 12    | -      | 8           |
| Select All              |        |       |     |       |        |             |
| Select All (Score < 85) |        |       |     |       |        |             |
| Cancel All              |        |       |     |       |        |             |
| Activities - Son        | ething | Easie | r S | ometh | ing Ha | <u>rder</u> |
|                         |        |       |     |       |        |             |
|                         |        |       |     |       |        |             |