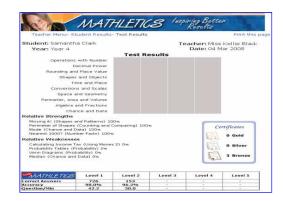

### 2B Report Generator

→ Individual Student Reports are available through the Report Generator.

You can see a summary of a student's strengths and weaknesses along with their achievements.

WWW.MATHLETICS.COM.AU